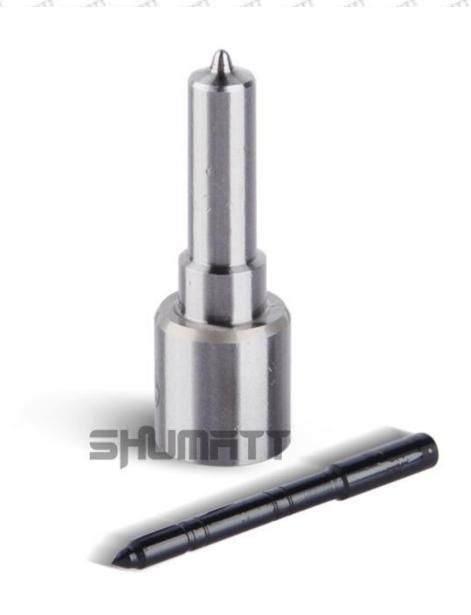

#### 1. DSLA150P1045 Injector Nozzle Introduction

1.1. DSLA150P1045 Injector Nozzle's Basic Information

| Title | Injector Nozzle DSLA150P1045 China made new | Brand  |
|-------|---------------------------------------------|--------|
| Sku1  | G1X9LA150P1045                              | XINGMA |

1.2. DSLA150P1045 Injector Nozzle's Common Written Part Number

| Injector Nozzle Order Number | Injector Nozzle Engraved Number |
|------------------------------|---------------------------------|
| 0433175306                   | DSLA150P1045                    |

#### 1.4. DSLA150P1045 Injector Nozzle's Specifications and Dimensions Parameters

Injector Nozzle Size: 6 cm\*1.5cm \*1.5 cm

Injector Nozzle Barrel Dimensions: 7 cm \*2 cm \*2 cm

Single Injector Nozzle Weight: 0.03kg