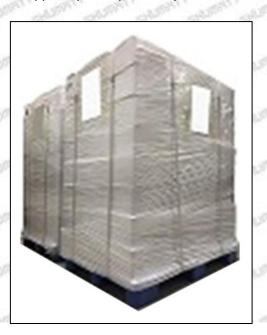

Pallet Shipping: Use fumigation free and recycling trays that meet export requirements, and use white wrapping protective film to wrap and bind with cable ties for the outside, such as picture No. 4, Also, the products can be packaged according to customers' requirements.