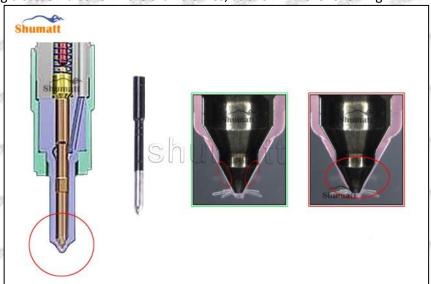

#### 2.2. DSLA150P1045 Injector Nozzle Inspection.

(1) Check whether there is deformation, cracking, thread damage, quenching, leakage and rust in the guide sleeve, spring, gasket and tight cap of the nozzle. The tight cap of the nozzle must be replaced after being disassembled for more than 5 times, as shown in the following.

- (2) Replace the tight cap of the nozzle and the copper gasket of the injector nozzle
- (3) Check whether the gap between the nozzle needle and the nozzle shell is within the standard range and whether it reaches the standard for use

Nozzle tight cap deformation, cracking, thread damage, quenching, leakage, will lead to black smoke vehicle cap, fuel injector damage.

▲ Injector opening pressure greater than or less than the specified range may cause injector damage.