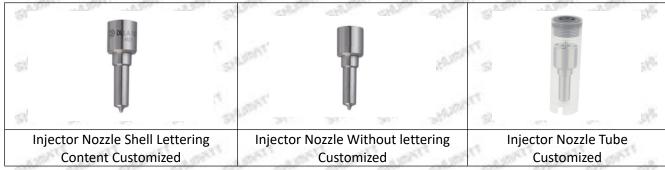

#### 1.6. DSLA150P1045 Injector Nozzle's Customized Service

(1) Injector Nozzle's Customized Service: Meet the customized needs of OEM manufacturers for shell lettering (logo, nozzle part number, date and series number), nozzle without lettering, nozzle tube, nozzle box customized etc.

#### (2) Injector Nozzle's Customized Service Quantity Requirements:

The purchased of Customized injector nozzle's shell lettering or without lettering are no less than 100 pieces. The purchased of Customized injector nozzle tubes are no less than 2000-3000 pieces.

The purchased of customized injector nozzle boxes are no less than 1000 pieces.

Customized products involve the need of specify logo, the OEM manufacturer needs to provide trademark authorization and the sample of logo image file.