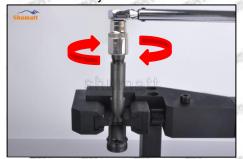

#### 2.4. DSLA150P1045 Injector Nozzle's Installation

(1) Tightening torque of injector nozzle

The torque lever and tightening moment specified in the injector maintenance manual must be installed when the injector nozzle is installed. (50Nm)

The tightening torque of the nozzle cap must be installed in accordance with the tightening torque specified in the injector maintenance manual